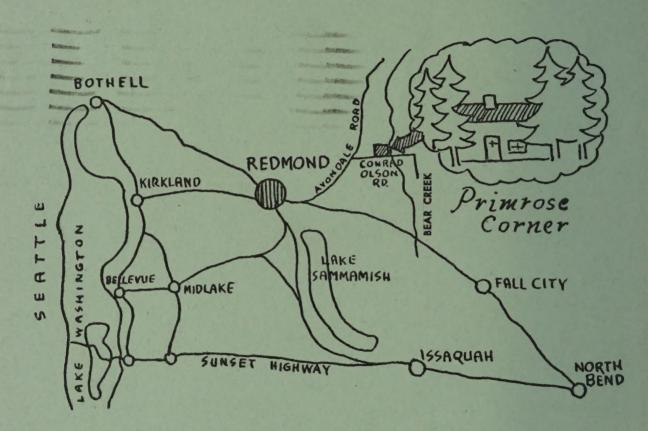

Primrose Corner =

CONRAD OLSEN ROAD REDMOND, WASHINGTON

Charles E. Gilman

Library, US Dept of Agriculture Washington 25, DC

Bibl

CONRAD OLSEN ROAD

REDMOND, WASH.

Charles & Gilman